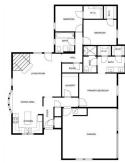

Judge Fite Company 4136 South Carrier Parkway, Suite 540 Grand Prairie, TX 75052 (972) 282-8888

Charming Corner-Lot Home in Martin High School Zone! Welcome to 4716 Elkwood Lane, a beautifully designed home in a prime Arlington location. This spacious 3-bedroom, 2-bathroom home offers a split-bedroom floor plan for added privacy. The open-concept kitchen connects to the living room, making it perfect for entertaining. Enjoy the large walk-in closets in every bedroom, and another in the back hallway, providing ample storage space. The roof was just replaced! Nestled on a corner lot, this home offers extra yard space and great curb appeal. Don't miss outschedule your showing today!